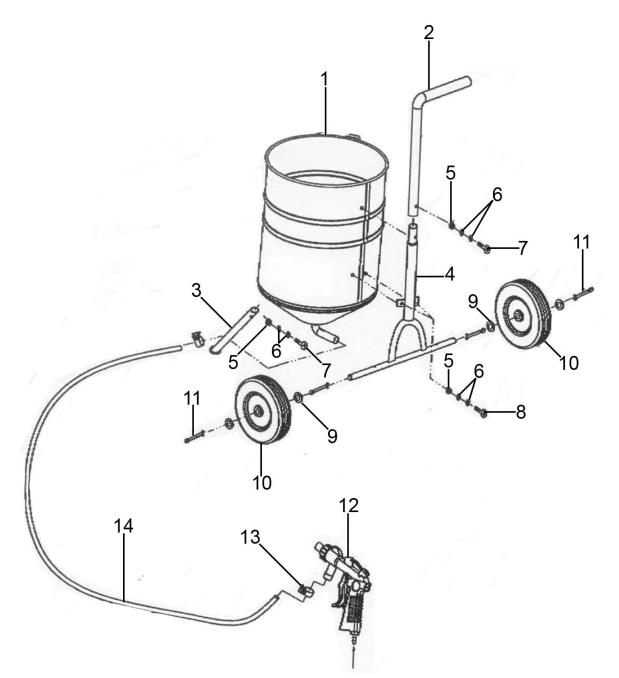

Parts Information: Shot Blasting Kit 22.6kg Capacity Model No: SB994

| Item | Part No. | Description                               | Iter | n | Part No.    | Description                           |
|------|----------|-------------------------------------------|------|---|-------------|---------------------------------------|
| 1    | SB994.01 | Barrel Assembly                           | 9    |   | FWM12.S     | Flat Washer M12                       |
| 2    | SB994.02 | Handle, Upper                             | 10   |   | SB994.10    | Wheel                                 |
| 3    | SB994.03 | Foot                                      | 11   |   | SB994.11    | Cotter Pin                            |
| 4    | SB994.04 | Handle, Lower                             | 12   |   | SB974.V3-23 | Sanding Gun                           |
| 5    | FN6.S    | Flange Nut Serrated M6                    | 13   |   | SB994.13    | Hose Clamp                            |
| 6    | FWM4.S   | Flat Washer M4                            | 14   |   | SB994.14    | Hose                                  |
| 7    | MSP635.S | Machine Screw Pan Head Phillips M6 x 35mm |      |   | SB994.15    | Mask (Not Shown)                      |
| 8    | MSP612.S | Machine Screw Pan Head Phillips M6 x 12mm |      |   | SB974N4     | Ceramic Nozzle (Pack of 4)(Not Shown) |
|      |          | *                                         |      |   |             |                                       |